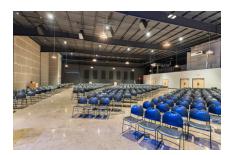

### **DESCRIPTION:**

Modern, dark space ideal for large concerts, conferences, galas, weddings, performances and more.

## CAPACITY: 850-2350

- Theater seating: 2350
- Banquet seating: 1760
- Classroom seating: 880
- Crescent seating: 1230