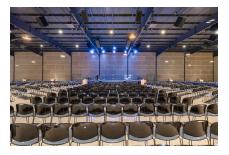

### **DESCRIPTION:**

Modern, dark space ideal for large concerts, conferences, galas, weddings, performances and more.

## CAPACITY: 850-2350

- Theater seating: 2350
- Banquet seating: 1760
- Classroom seating: 880
- Crescent seating: 1230

#### ACCESS & AMENITIES:

- Two-tiered stage platform
- Bay door access
- Adjacent to the foyer and the gallery

#### TECHNICAL:

- Livestream and recording capability
- Built-in ultra wide projection
- Confidence monitors
- Full stage lighting
- Includes dimmable lighting and house lights
- Full sound booth
- Private holding area
- Full audio capability