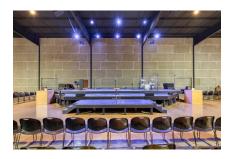

### **DESCRIPTION:**

Modern, dark space ideal for large concerts, conferences, galas, weddings, performances and more.

## CAPACITY: 850-2350

- Theater seating: 2350
- Banquet seating: 1760
- Classroom seating: 880
- Crescent seating: 1230

#### ACCESS & AMENITIES:

- Two-tiered stage platform
- Bay door access
- Adjacent to the foyer and the gallery

#### TECHNICAL:

- Livestream and recording capability
- Built-in ultra wide projection
- Confidence monitors
- Full stage lighting
- Includes dimmable lighting and house lights
- Full sound booth
- Private holding area
- Full audio capability