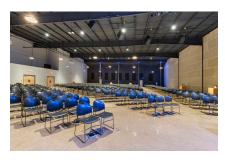

### **DESCRIPTION:**

Modern, dark space ideal for large concerts, conferences, galas, weddings, performances and more.

## CAPACITY: 850-2350

- Theater seating: 2350
- Banquet seating: 1760
- Classroom seating: 880
- Crescent seating: 1230