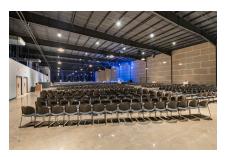

### **DESCRIPTION:**

Modern, dark space ideal for large concerts, conferences, galas, weddings, performances and more.

## CAPACITY: 850-2350

- Theater seating: 2350
- Banquet seating: 1760
- Classroom seating: 880
- Crescent seating: 1230

#### ACCESS & AMENITIES:

- Two-tiered stage platform
- Bay door access
- Adjacent to the foyer and the gallery

#### TECHNICAL:

- Livestream and recording capability
- Built-in ultra wide projection
- Confidence monitors
- Full stage lighting
- Includes dimmable lighting and house lights
- Full sound booth
- Private holding area
- Full audio capability