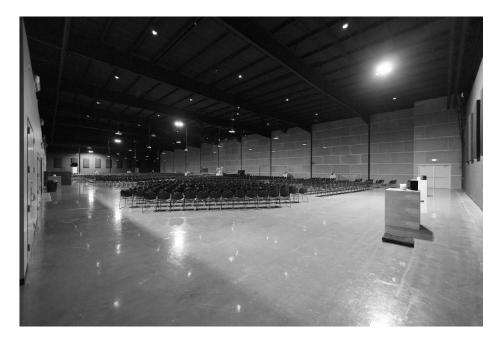

### **DESCRIPTION:**

Modern, dark space ideal for large concerts, conferences, galas, weddings, performances and more.

## CAPACITY: 850-2350

- Theater seating: 2350
- Banquet seating: 1760
- Classroom seating: 880
- Crescent seating: 1230

#### ACCESS & AMENITIES:

- Two-tiered stage platform
- Bay door access
- Adjacent to the foyer and the gallery

#### TECHNICAL:

- Livestream and recording capability
- Built-in ultra wide projection
- Confidence monitors
- Full stage lighting
- Includes dimmable lighting and house lights
- Full sound booth
- Private holding area
- Full audio capability