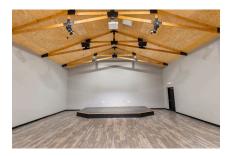

#### DESCRIPTION:

Blank canvas space ideal for mid-sized gatherings, weddings, funerals, performances, and more.

#### CAPACITY: 50-200

- Theater seating: 200
- Banquet seating: 110
- Classroom seating: 60
- Crescent seating: 80

#### ACCESS & AMENITIES:

- Stage platform
- Easy access to foyer restrooms
- Adjacent to breakout rooms
- Wood beams

### TECHNICAL:

- Built-in projection
- Stage lighting
- Full audio capability

QUESTIONS? Email: <u>info@602venue.com</u> 602VENUE.COM // 602 Pruitt Rd, The Woodlands, TX 77380