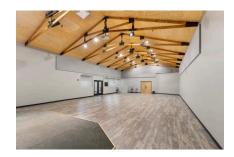

# CHAPEL

#### DESCRIPTION:

Blank canvas space ideal for mid-sized gatherings, weddings, funerals, performances, and more.

#### CAPACITY: 50-200

- Theater seating: 200
- Banquet seating: 110
- Classroom seating: 60
- Crescent seating: 80

#### ACCESS & AMENITIES:

- Stage platform
- Easy access to foyer restrooms
- Adjacent to breakout rooms
- Wood beams

### TECHNICAL:

- Built-in projection
- Stage lighting
- Full audio capability

QUESTIONS? Email: <u>info@602venue.com</u> 602VENUE.COM // 602 Pruitt Rd, The Woodlands, TX 77380