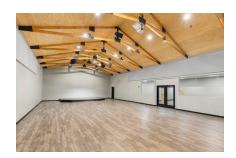

#### DESCRIPTION:

Blank canvas space ideal for mid-sized gatherings, weddings, funerals, performances, and more.

#### CAPACITY: 50-200

- Theater seating: 200
- Banquet seating: 110
- Classroom seating: 60
- Crescent seating: 80

#### ACCESS & AMENITIES:

- Stage platform
- Easy access to foyer restrooms
- Adjacent to breakout rooms
- Wood beams

### TECHNICAL:

- Built-in projection
- Stage lighting
- Full audio capability

QUESTIONS? Email: <u>info@602venue.com</u> 602VENUE.COM // 602 Pruitt Rd, The Woodlands, TX 77380