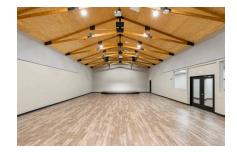

#### DESCRIPTION:

Blank canvas space ideal for mid-sized gatherings, weddings, funerals, performances, and more.

#### CAPACITY: 50-200

- Theater seating: 200
- Banquet seating: 110
- Classroom seating: 60
- Crescent seating: 80

#### ACCESS & AMENITIES:

- Stage platform
- Easy access to foyer restrooms
- Adjacent to breakout rooms
- Wood beams

### TECHNICAL:

- Built-in projection
- Stage lighting
- Full audio capability

QUESTIONS? Email: <u>info@602venue.com</u> 602VENUE.COM // 602 Pruitt Rd, The Woodlands, TX 77380