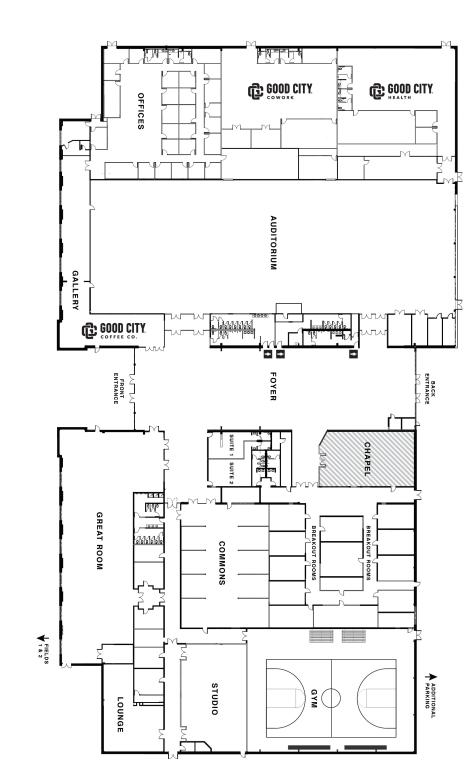

# CHAPEL

**FLOOR PLAN** 

DIMENSIONS

2069 sq ft. 61' x 33'-11"

QUESTIONS? Email: <u>info@602venue.com</u> 602VENUE.COM // 602 Pruitt Rd, The Woodlands, TX 77380