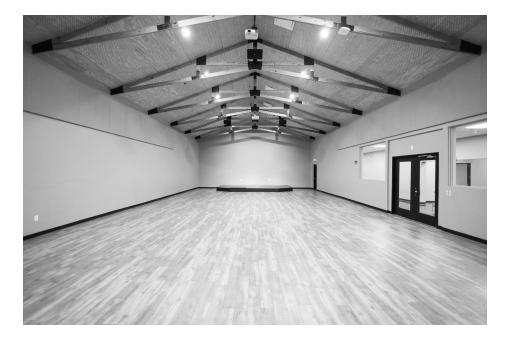

#### DESCRIPTION:

Blank canvas space ideal for mid-sized gatherings, weddings, funerals, performances, and more.

#### CAPACITY: 50-200

- Theater seating: 200
- Banquet seating: 110
- Classroom seating: 60
- Crescent seating: 80

#### ACCESS & AMENITIES:

- Stage platform
- Easy access to foyer restrooms
- Adjacent to breakout rooms
- Wood beams

### TECHNICAL:

- Built-in projection
- Stage lighting
- Full audio capability

QUESTIONS? Email: <u>info@602venue.com</u> 602VENUE.COM // 602 Pruitt Rd, The Woodlands, TX 77380