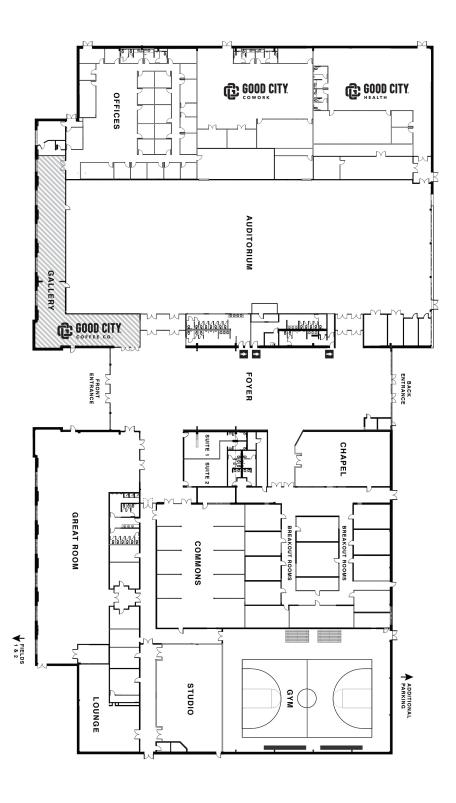

# **GALLERY**

### **SPECIFICATIONS & PHOTOS**





L-shaped gallery ideal for mid-sized events, parties, casual gatherings and more.

#### **CAPACITY: 70-140**

Without tables: 140

Meeting arrangement: 70

#### **TECHNICAL:**

- · Adjustable lighting
- Microphone hookup
- Music capability

## **ACCESS & AMENITIES:**

- Dramatic, elongated space
- Easy access to front patio and foyer restrooms
- Adjacent with ingress/egress to the auditorium
- · Large arched windows with natural lighting
- Includes arranged soft seating
- · Good City Coffee located within the space













## **GALLERY**

## **FLOOR PLAN**