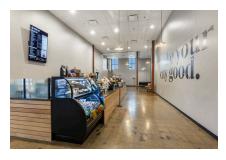

## **ACCESS & AMENITIES:**

- Dramatic, elongated space
- Easy access to front patio and foyer restrooms
- Adjacent with ingress/egress to the auditorium
- · Large arched windows with natural lighting
- Includes arranged soft seating
- · Good City Coffee located within the space