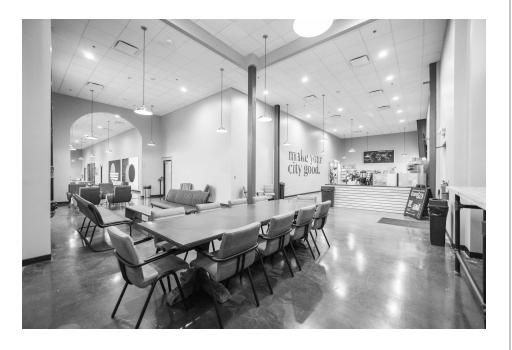

# **GALLERY**

### **SPECIFICATIONS & PHOTOS**

L-shaped gallery ideal for mid-sized events, parties, casual gatherings and more.

## **ACCESS & AMENITIES:**

- Dramatic, elongated space
- Easy access to front patio and foyer restrooms
- Adjacent with ingress/egress to the auditorium
- · Large arched windows with natural lighting
- Includes arranged soft seating
- · Good City Coffee located within the space