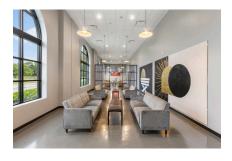

# **GALLERY**

### **SPECIFICATIONS & PHOTOS**

L-shaped gallery ideal for mid-sized events, parties, casual gatherings and more.

## **ACCESS & AMENITIES:**

- Dramatic, elongated space
- Easy access to front patio and foyer restrooms
- Adjacent with ingress/egress to the auditorium
- · Large arched windows with natural lighting
- Includes arranged soft seating
- · Good City Coffee located within the space