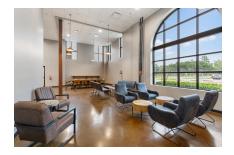

# **GALLERY**

### **SPECIFICATIONS & PHOTOS**

L-shaped gallery ideal for mid-sized events, parties, casual gatherings and more.

## **ACCESS & AMENITIES:**

- Dramatic, elongated space
- Easy access to front patio and foyer restrooms
- Adjacent with ingress/egress to the auditorium
- · Large arched windows with natural lighting
- Includes arranged soft seating
- · Good City Coffee located within the space