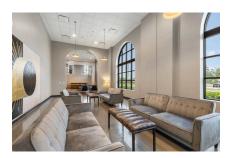

# **GALLERY**

### **SPECIFICATIONS & PHOTOS**

L-shaped gallery ideal for mid-sized events, parties, casual gatherings and more.

## **ACCESS & AMENITIES:**

- Dramatic, elongated space
- Easy access to front patio and foyer restrooms
- Adjacent with ingress/egress to the auditorium
- · Large arched windows with natural lighting
- Includes arranged soft seating
- · Good City Coffee located within the space