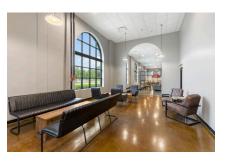

# **GALLERY**

### **SPECIFICATIONS & PHOTOS**

L-shaped gallery ideal for mid-sized events, parties, casual gatherings and more.

## **ACCESS & AMENITIES:**

- Dramatic, elongated space
- Easy access to front patio and foyer restrooms
- Adjacent with ingress/egress to the auditorium
- · Large arched windows with natural lighting
- Includes arranged soft seating
- · Good City Coffee located within the space