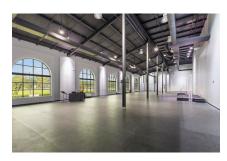

# **GREAT ROOM**

#### DESCRIPTION:

Open, modern space with high ceilings ideal for large gatherings, conferences, weddings, concerts, and more.

#### CAPACITY: 200-640

- Theater seating: 640
- Banquet seating: 530
- Classroom seating: 270
- Crescent seating: 370

#### ACCESS & AMENITIES:

- Stage platform
- Easy access to foyer restrooms
- Large arched windows with natural lighting

#### TECHNICAL:

- Livestream and recording capability
- Built-in projection on two walls
- Confidence monitor
- Full stage and column lighting
- Includes dimmable lighting and house lights
- Full audio capability