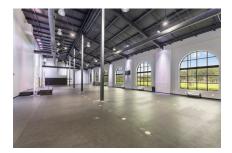

#### DESCRIPTION:

Open, modern space with high ceilings ideal for large gatherings, conferences, weddings, concerts, and more.

#### ACCESS & AMENITIES:

- Stage platform
- Easy access to foyer restrooms
- Large arched windows with natural lighting