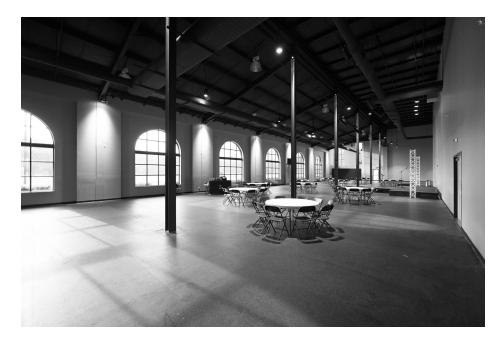

#### DESCRIPTION:

Open, modern space with high ceilings ideal for large gatherings, conferences, weddings, concerts, and more.

#### CAPACITY: 200-640

- Theater seating: 640
- Banquet seating: 530
- Classroom seating: 270
- Crescent seating: 370

#### ACCESS & AMENITIES:

- Stage platform
- Easy access to foyer restrooms
- Large arched windows with natural lighting

#### TECHNICAL:

- Livestream and recording capability
- Built-in projection on two walls
- Confidence monitor
- Full stage and column lighting
- Includes dimmable lighting and house lights
- Full audio capability