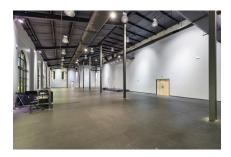

#### DESCRIPTION:

Open, modern space with high ceilings ideal for large gatherings, conferences, weddings, concerts, and more.

#### ACCESS & AMENITIES:

- Stage platform
- Easy access to foyer restrooms
- Large arched windows with natural lighting