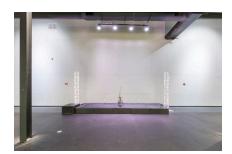

# **GREAT ROOM**

#### DESCRIPTION:

Open, modern space with high ceilings ideal for large gatherings, conferences, weddings, concerts, and more.

#### ACCESS & AMENITIES:

- Stage platform
- Easy access to foyer restrooms
- Large arched windows with natural lighting

#### TECHNICAL:

- Livestream and recording capability
- Built-in projection on two walls
- Confidence monitor
- Full stage and column lighting
- Includes dimmable lighting and house lights
- Full audio capability