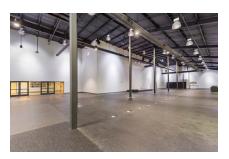

#### DESCRIPTION:

Open, modern space with high ceilings ideal for large gatherings, conferences, weddings, concerts, and more.

#### ACCESS & AMENITIES:

- Stage platform
- Easy access to foyer restrooms
- Large arched windows with natural lighting