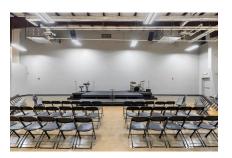

#### **ACCESS & AMENITIES:**

- Two-tiered stage platform
- Easy access to hallway restrooms
- Quick side door ingress/egress
- · Adjacent to the lounge
- · Includes some soft seating

### **TECHNICAL:**

- Livestream and recording capability
- Built-in wide projection
- · Confidence monitor
- Full stage lighting
- Full sound booth
- Full audio capability