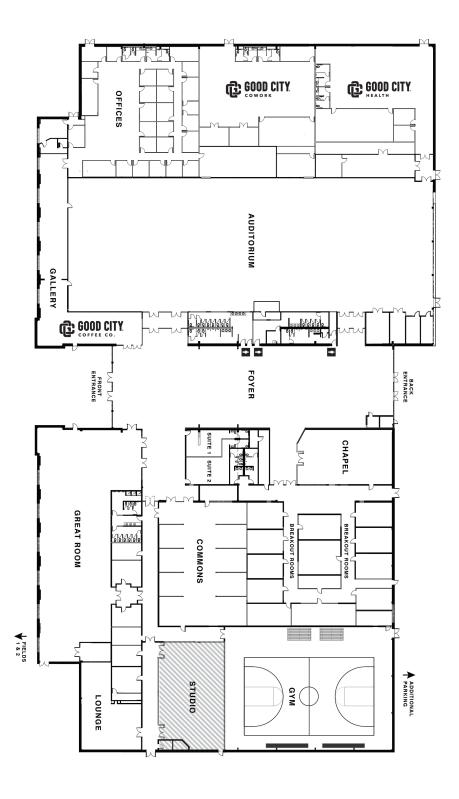

## STUDIO

#### **SPECIFICATIONS & PHOTOS**





Modern space with high ceilings ideal for large gatherings, performances, conferences, parties and more.

#### **CAPACITY: 170-300**

- Theater seating: 300
- Banquet seating: 250
- Classroom seating: 130
- Crescent seating: 170

#### **ACCESS & AMENITIES:**

- Two-tiered stage platform
- Easy access to hallway restrooms
- Quick side door ingress/egress
- · Adjacent to the lounge
- · Includes some soft seating

### **TECHNICAL:**

- Livestream and recording capability
- Built-in wide projection
- · Confidence monitor
- Full stage lighting
- Full sound booth
- Full audio capability













# STUDIO

## **FLOOR PLAN**