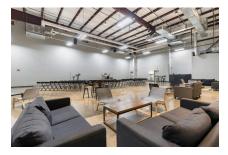

#### **ACCESS & AMENITIES:**

- Two-tiered stage platform
- Easy access to hallway restrooms
- Quick side door ingress/egress
- · Adjacent to the lounge
- · Includes some soft seating