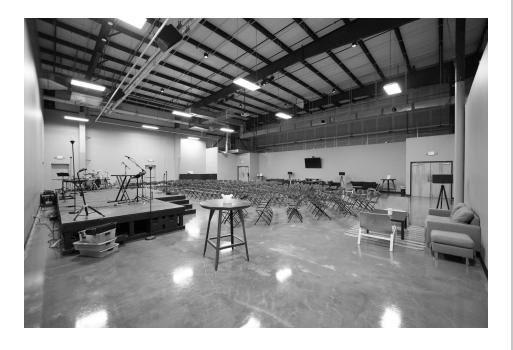

## STUDIO

#### **SPECIFICATIONS & PHOTOS**

Modern space with high ceilings ideal for large gatherings, performances, conferences, parties and more.

#### **CAPACITY: 170-300**

- Theater seating: 300
- Banquet seating: 250
- Classroom seating: 130
- Crescent seating: 170

#### **ACCESS & AMENITIES:**

- Two-tiered stage platform
- Easy access to hallway restrooms
- Quick side door ingress/egress
- · Adjacent to the lounge
- · Includes some soft seating

### **TECHNICAL:**

- Livestream and recording capability
- Built-in wide projection
- · Confidence monitor
- Full stage lighting
- Full sound booth
- Full audio capability