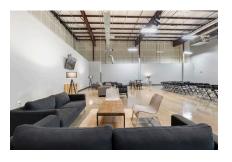

## STUDIO

#### **SPECIFICATIONS & PHOTOS**

Modern space with high ceilings ideal for large gatherings, performances, conferences, parties and more.

#### **CAPACITY: 170-300**

- Theater seating: 300
- Banquet seating: 250
- Classroom seating: 130
- Crescent seating: 170

#### **ACCESS & AMENITIES:**

- Two-tiered stage platform
- Easy access to hallway restrooms
- Quick side door ingress/egress
- · Adjacent to the lounge
- · Includes some soft seating

### **TECHNICAL:**

- Livestream and recording capability
- Built-in wide projection
- · Confidence monitor
- Full stage lighting
- Full sound booth
- Full audio capability