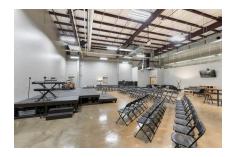

#### **CAPACITY: 170-300**

- Theater seating: 300
- Banquet seating: 250
- Classroom seating: 130
- Crescent seating: 170

#### **ACCESS & AMENITIES:**

- Two-tiered stage platform
- Easy access to hallway restrooms
- Quick side door ingress/egress
- · Adjacent to the lounge
- · Includes some soft seating