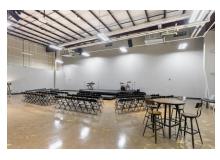

## STUDIO

#### **SPECIFICATIONS & PHOTOS**

Modern space with high ceilings ideal for large gatherings, performances, conferences, parties and more.

#### **CAPACITY: 170-300**

- Theater seating: 300
- Banquet seating: 250
- Classroom seating: 130
- Crescent seating: 170

#### **ACCESS & AMENITIES:**

- Two-tiered stage platform
- Easy access to hallway restrooms
- Quick side door ingress/egress
- · Adjacent to the lounge
- · Includes some soft seating

### **TECHNICAL:**

- Livestream and recording capability
- Built-in wide projection
- · Confidence monitor
- Full stage lighting
- Full sound booth
- Full audio capability